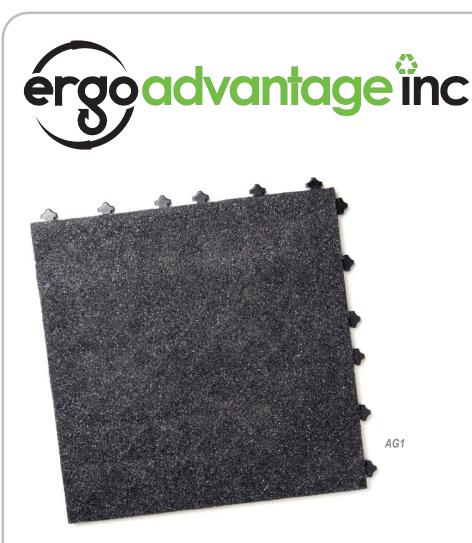

## Ergo Advantage Grit Closed Tile

- Excellent for weld areas and all types of manufacturing environments where lubricants are present
- Silicon Carbide bonded to surface of PVC protecting against heat and chemicals
- Configures easily to work environments
- Provides excellent support
- Easy to clean and maintain

Durometer: Shore Hardness "A" 85 (+/- 5)
Dimensions: 18" x 18" x 1" (at highest point) Weight: 7 lbs
Composition: Recycled PVC & Silicon Carbide Grit Surface Warranty: 2 Year Warranty Against Manufacturer's Defects
Tear Strength: 156 – 367 lbs/in
Tensile Strength: 1170 – 1620 psi
Flammability: Class 1 Fire Resistant **Tile Type:** AG1 Gritted Edging also available.